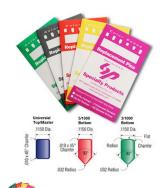

## .005 UNIVERSAL TOP PIN 144 PK (.255 ) - SP255T

sp\_lock\_pin\_package\_image.png

Rating: Not Rated Yet **Price** 

Price Each:\$2.27

Ask a question about this product

Description SKU: SP255T

&#8226 5/1000 Increment Pins

&#8226 Bottom pins are produced with a standard nose and a flat center with radius corners on the back end

&#8226 Top and Master pins are produced with flat centers and properly chamfered corners

&#8226 Produced from full-hard #360 alloy brass

&#8226 Packed in color-coded paper envelopes for easy storage with 144 pieces (1 gross) per pack

&#8226 Sizes are marked in highly legible black ink on each envelope for quick identification

&#8226 All envelopes are resealable and can be opened/closed several times

&#8226 Type / Size: Top Pin / .255

1 / 1