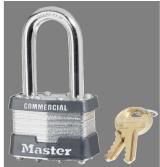

## 2513 REKEYABLE LAMINATED STEEL PADLOCK 1-3/4" X 5/16" X 1-1/2" - MA 21KALFW1/2513

ma\_21lf.png

Rating: Not Rated Yet **Price** Price Each:\$19.28

Ask a question about this product

## Description

The Master Lock No. 21LF Laminated Steel Padlock features a 1-3/4in (44mm) wide reinforced laminated steel lock body providing extra strength and a 1-1/2in (38mm) tall, 5/16in (8mm) diameter hardened steel shackle for excellent cut resistance. Dual locking levers provide extra pry resistance making it ideal for industrial applications and the rekeyable, 5-pin W1 cylinder helps prevent picking.