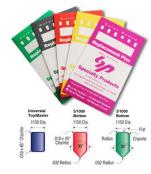

## .003 UNIVERSAL BOTTOM PIN 144 PK (.243) - SP243B

sp\_lock\_pin\_package\_image.png

Rating: Not Rated Yet **Price**Price Each:\$2.27

Ask a question about this product

Description SKU: SP243B

&#8226 3/1000 Increment Pins

&#8226 Bottom pins are produced with a standard nose and a flat center with radius corners on the back end

&#8226 Top and Master pins are produced with flat centers and properly chamfered corners

&#8226 Produced from full-hard #360 alloy brass

&#8226 Packed in color-coded paper envelopes for easy storage with 144 pieces (1 gross) per pack

&#8226 Sizes are marked in highly legible black ink on each envelope for quick identification

&#8226 All envelopes are resealable and can be opened/closed several times

&#8226 Type / Size: Bottom Pin / .243

1 / 1