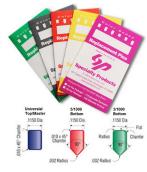

## .005 UNIVERSAL TOP PIN 144 PK (.240 ) - SP240T

sp\_lock\_pin\_package\_image.png

Rating: Not Rated Yet **Price**Price Each:\$2.27

Ask a question about this product

Description SKU: SP240T

&#8226 5/1000 Increment Pins

&#8226 Bottom pins are produced with a standard nose and a flat center with radius corners on the back end

&#8226 Top and Master pins are produced with flat centers and properly chamfered corners

&#8226 Produced from full-hard #360 alloy brass

&#8226 Packed in color-coded paper envelopes for easy storage with 144 pieces (1 gross) per pack

&#8226 Sizes are marked in highly legible black ink on each envelope for quick identification

&#8226 All envelopes are resealable and can be opened/closed several times

&#8226 Type / Size: Top Pin / .240

1 / 1