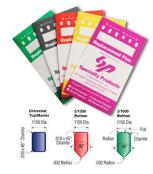

## .003 UNIVERSAL BOTTOM PIN 144 PK (.240 ) - SP240B-3

sp\_lock\_pin\_package\_image.png

Rating: Not Rated Yet **Price**Price Each:\$2.27

Ask a question about this product

Description SKU: SP240B-3

&#8226 3/1000 Increment Pins

&#8226 Bottom pins are produced with a standard nose and a flat center with radius corners on the back end

&#8226 Top and Master pins are produced with flat centers and properly chamfered corners

&#8226 Produced from full-hard #360 alloy brass

&#8226 Packed in color-coded paper envelopes for easy storage with 144 pieces (1 gross) per pack

&#8226 Sizes are marked in highly legible black ink on each envelope for quick identification

&#8226 All envelopes are resealable and can be opened/closed several times

&#8226 Type / Size: Bottom Pin / .240

1 / 1