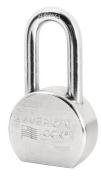

## Description

The American Lock No. A701KA Solid Steel Padlock , Keyed Alike – multiple locks open with the same key – features a 2-1/2in (64mm) wide case hardened solid steel body with a 2in (51mm) tall, 7/16in (11mm) diameter hardened boron alloy shackle for superior cut resistance. A dual ball bearing locking mechanism resists pulling and prying and a 5-pin APTC12 rekeyable cylinder with serrated pins is virtually impossible to pick.