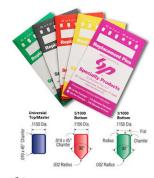

&#8226 5/1000 Increment Pins

&#8226 Bottom pins are produced with a standard nose and a flat center with radius corners on the back end

&#8226 Top and Master pins are produced with flat centers and properly chamfered corners

&#8226 Produced from full-hard #360 alloy brass

&#8226 Packed in color-coded paper envelopes for easy storage with 144 pieces (1 gross) per pack

&#8226 Sizes are marked in highly legible black ink on each envelope for quick identification

&#8226 All envelopes are resealable and can be opened/closed several times

&#8226 Type / Size: Bottom Pin / .235

1 / 1