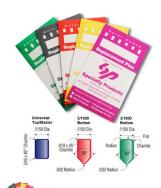

## .005 UNIVERSAL TOP PIN 144 PK (.225 ) - SP225T

sp\_lock\_pin\_package\_image.png

Rating: Not Rated Yet **Price**Price Each:\$2.27

Ask a question about this product

Description SKU: SP225T

&#8226 5/1000 Increment Pins

&#8226 Bottom pins are produced with a standard nose and a flat center with radius corners on the back end

&#8226 Top and Master pins are produced with flat centers and properly chamfered corners

&#8226 Produced from full-hard #360 alloy brass

&#8226 Packed in color-coded paper envelopes for easy storage with 144 pieces (1 gross) per pack

&#8226 Sizes are marked in highly legible black ink on each envelope for quick identification

&#8226 All envelopes are resealable and can be opened/closed several times

&#8226 Type / Size: Top Pin / .225

1 / 1