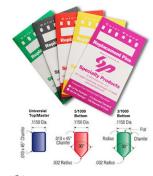

## .003 UNIVERSAL BOTTOM PIN 144 PK (.222) - SP222B

sp\_lock\_pin\_package\_image.png

Rating: Not Rated Yet **Price** 

Price Each:\$2.27

Ask a question about this product

Description SKU: SP222B

&#8226 3/1000 Increment Pins

&#8226 Bottom pins are produced with a standard nose and a flat center with radius corners on the back end

&#8226 Top and Master pins are produced with flat centers and properly chamfered corners

&#8226 Produced from full-hard #360 alloy brass

&#8226 Packed in color-coded paper envelopes for easy storage with 144 pieces (1 gross) per pack

&#8226 Sizes are marked in highly legible black ink on each envelope for quick identification

&#8226 All envelopes are resealable and can be opened/closed several times

&#8226 Type / Size: Bottom Pin / .222

1 / 1