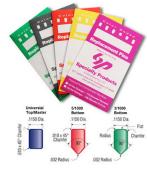

## .005 UNIVERSAL TOP PIN 144 PK (.215 ) - SP215T

sp\_lock\_pin\_package\_image.png

Rating: Not Rated Yet **Price**Price Each:\$2.27

Ask a question about this product

Description SKU: SP215T

&#8226 5/1000 Increment Pins

&#8226 Bottom pins are produced with a standard nose and a flat center with radius corners on the back end

&#8226 Top and Master pins are produced with flat centers and properly chamfered corners

&#8226 Produced from full-hard #360 alloy brass

&#8226 Packed in color-coded paper envelopes for easy storage with 144 pieces (1 gross) per pack

&#8226 Sizes are marked in highly legible black ink on each envelope for quick identification

&#8226 All envelopes are resealable and can be opened/closed several times

&#8226 Type / Size: Top Pin / .215

1 / 1