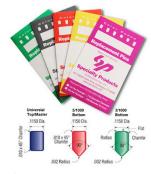

## .005 UNIVERSAL TOP PIN 144 PK (.210 ) - SP210T

sp\_lock\_pin\_package\_image.png

Rating: Not Rated Yet **Price** 

Price Each:\$2.27

Ask a question about this product

Description SKU: SP210T

&#8226 5/1000 Increment Pins

&#8226 Bottom pins are produced with a standard nose and a flat center with radius corners on the back end

&#8226 Top and Master pins are produced with flat centers and properly chamfered corners

&#8226 Produced from full-hard #360 alloy brass

&#8226 Packed in color-coded paper envelopes for easy storage with 144 pieces (1 gross) per pack

&#8226 Sizes are marked in highly legible black ink on each envelope for quick identification

&#8226 All envelopes are resealable and can be opened/closed several times

&#8226 Type / Size: Top Pin / .210

1 / 1