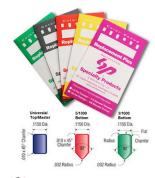

&#8226 3/1000 Increment Pins

&#8226 Bottom pins are produced with a standard nose and a flat center with radius corners on the back end

&#8226 Top and Master pins are produced with flat centers and properly chamfered corners

&#8226 Produced from full-hard #360 alloy brass

&#8226 Packed in color-coded paper envelopes for easy storage with 144 pieces (1 gross) per pack

&#8226 Sizes are marked in highly legible black ink on each envelope for quick identification

&#8226 All envelopes are resealable and can be opened/closed several times

&#8226 Type / Size: Bottom Pin / .210

1 / 1