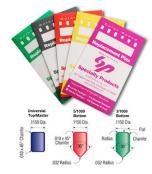

## .003 UNIVERSAL BOTTOM PIN 144 PK (.207) - SP207B

sp\_lock\_pin\_package\_image.png

Rating: Not Rated Yet **Price** 

Price Each:\$2.27

Ask a question about this product

Description SKU: SP207B

&#8226 3/1000 Increment Pins

&#8226 Bottom pins are produced with a standard nose and a flat center with radius corners on the back end

&#8226 Top and Master pins are produced with flat centers and properly chamfered corners

&#8226 Produced from full-hard #360 alloy brass

&#8226 Packed in color-coded paper envelopes for easy storage with 144 pieces (1 gross) per pack

&#8226 Sizes are marked in highly legible black ink on each envelope for quick identification

&#8226 All envelopes are resealable and can be opened/closed several times

&#8226 Type / Size: Bottom Pin / .207

1 / 1