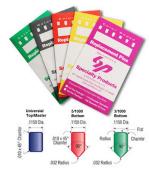

## .005 UNIVERSAL BOTTOM PIN 144 PK (.205 ) - SP205B

sp\_lock\_pin\_package\_image.png

Rating: Not Rated Yet **Price** 

Price Each:\$2.27

Ask a question about this product

Description SKU: SP205B

&#8226 5/1000 Increment Pins

&#8226 Bottom pins are produced with a standard nose and a flat center with radius corners on the back end

&#8226 Top and Master pins are produced with flat centers and properly chamfered corners

&#8226 Produced from full-hard #360 alloy brass

&#8226 Packed in color-coded paper envelopes for easy storage with 144 pieces (1 gross) per pack

&#8226 Sizes are marked in highly legible black ink on each envelope for quick identification

&#8226 All envelopes are resealable and can be opened/closed several times

&#8226 Type / Size: Bottom Pin / .205

1 / 1