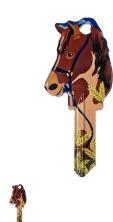

## Kwikset KW1 Key Shapes - Shaped House Keys That Fit Your Life - Horse - LL B149K

II\_b149horse.png

Rating: Not Rated Yet **Price**Price Each:\$3.55

Ask a question about this product

## Features:

- Calling all horse lovers! Saddle up and gallop on over to pick up our Horse design for everyone you know!
- Highest quality brass house key blanks
- Enamel coated, printed with deep color saturation to resist scratching and fading
- Each key is manufactured & inspected to comply with strictest tolerance using ISO 9001 certified processes
- Copyright protected design
- Made in the USA