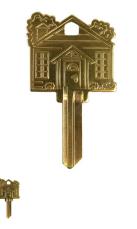

Schlage SC1 Key Shapes - Shaped House Keys That Fit Your Life - Brass House - LL B405S

ll\_b405house.png

Rating: Not Rated Yet **Price** Price Each:\$2.77

Ask a question about this product

Description

Schlage SC1 Key Shapes - Shaped House Keys That Fit Your Life - Brass House - LL B405S

SKU: LL B405S

Fits: Schlage SC1

Features:

- ADA-Friendly large key head provides better leverage; ideal for those with grip difficulties
- Beautifully engraved House design is an elegant upgrade to standard keys
- Made from high quality brass to slow the spread of germs and help keep hands clean; provides superior strength and durability
- Copyright protected design
- Made in the USA