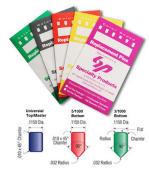

## .003 UNIVERSAL BOTTOM PIN 144 PK (.201 ) - SP201B

sp\_lock\_pin\_package\_image.png

Rating: Not Rated Yet **Price** 

Price Each:\$2.27

Ask a question about this product

Description SKU: SP201B

&#8226 3/1000 Increment Pins

&#8226 Bottom pins are produced with a standard nose and a flat center with radius corners on the back end

&#8226 Top and Master pins are produced with flat centers and properly chamfered corners

&#8226 Produced from full-hard #360 alloy brass

&#8226 Packed in color-coded paper envelopes for easy storage with 144 pieces (1 gross) per pack

&#8226 Sizes are marked in highly legible black ink on each envelope for quick identification

&#8226 All envelopes are resealable and can be opened/closed several times

&#8226 Type / Size: Bottom Pin / .201

1 / 1