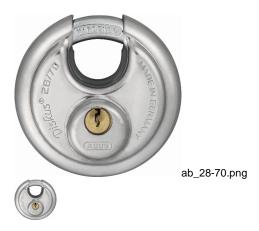

## 2 3/4" BUFFO DISKUS KA - AB 28/70B KA-0060

Rating: Not Rated Yet **Price**Price Each:\$21.91

Ask a question about this product

Description The ABUS Diskus? lock is a special kind of padlock with some distinct advantages. The disk shape itself effectively combats the most common ways of forcing it open. The design with only a small opening in the shackle makes it very difficult to tamper with. As these locks are mainly made of stainless steel, they are used especially where both security and protection against corrosion are required. The 28 lock is used to secure doors, gates, cabinets, barns, cellars, etc. Keyed Alike to key 0060