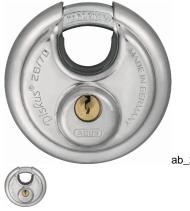

## 2 3/4" BUFFO DISKUS KA - AB 28/70B KA-0050

ab\_28-70.png

Rating: Not Rated Yet **Price** Price Each:\$21.91

Ask a question about this product

Description The ABUS Diskus? lock is a special kind of padlock with some distinct advantages. The disk shape itself effectively combats the most common ways of forcing it open. The design with only a small opening in the shackle makes it very difficult to tamper with. As these locks are mainly made of stainless steel, they are used especially where both security and protection against corrosion are required. The 28 lock is used to secure doors, gates, cabinets, barns, cellars, etc. Keyed Alike to key 0050