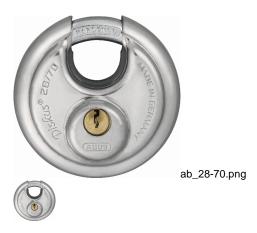

## 2 3/4" BUFFO DISKUS KA - AB 28/70B KA-0010

Rating: Not Rated Yet **Price**Price Each:\$21.91

Ask a question about this product

Description The ABUS Diskus? lock is a special kind of padlock with some distinct advantages. The disk shape itself effectively combats the most common ways of forcing it open. The design with only a small opening in the shackle makes it very difficult to tamper with. As these locks are mainly made of stainless steel, they are used especially where both security and protection against corrosion are required. The 28 lock is used to secure doors, gates, cabinets, barns, cellars, etc. Keyed Alike to key 0010