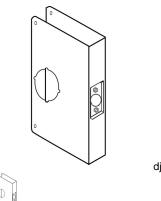

## Don-Jo 55-S-CW Wrap Around Plate Single Bore For Cylindrical Lock 1-3/4" Door, 5" Backset, Finish: Satin Stainless Steel

dj\_55CW.png

Rating: Not Rated Yet

**Price** 

Price Each:\$38.75

Ask a question about this product

## Description

Don-Jo 55-S-CW Wrap Around Plate Single Bore For Cylindrical Lock 1-3/4" Door, 5" Backset, Finish: Satin Stainless Steel

SKU: DJ 55-S-CW

Overview: Don-jo Wrap Around Plates are available in various configurations to reinforce or repair a damage door. Use with Cylindrical, Mortise and Special Locks.

Type: Wrap Around Plate For Cylindrical Locks with 5" backset

Product Specifications Dimensions : 6-1/2" x 9"

Door Thickness: 1-3/4"

Backset: 5"
Bore: 2-1/8"

Gauge: 22 (.032)

Trim Screws: 4 ea. #8 x 3/4" Phillips Truss Head

Latch Screws: 2 ea. #8-32 x 1/4" Flat Head (per latch)

Finish: S - Satin Stainless Steel (630)

1 / 1