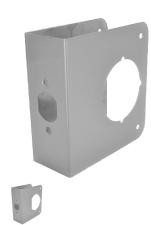

## Description

Don-Jo 51-S-VF Wrap Around Plate Single Bore For Cylindrical Lock 1-3/8" Door, 2-3/8" Backset, Finish: Satin Stainless Steel

SKU: DJ 51-S-VF

Overview: Don-jo Wrap Around Plates are available in various configurations to reinforce or repair a damage door. Use with Cylindrical, Mortise and Special Locks.

Type: Wrap Around Plate For Deadbolts & Cylindrical Locks with flat edge design

Product Specifications Dimensions : 4" x 4-1/2"

Door Thickness: 1-3/8"

Backset: 2-3/8"

Bore: 2-1/8"

Gauge: 22 (.032)

Trim Screws: 4 ea. #8 x 3/4" Phillips Truss Head