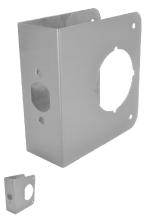

## Description

Don-Jo 61-S-VF Wrap Around Plate Single Bore For Cylindrical Lock 1-3/4" Door, 2-3/8" Backset, Finish: Satin Stainless Steel

SKU: DJ 61-S-VF

Overview: Don-jo Wrap Around Plates are available in various configurations to reinforce or repair a damage door. Use with Cylindrical, Mortise and Special Locks.

Type: Wrap Around Plate For Deadbolts & Cylindrical Locks with flat edge design

Product Specifications Dimensions : 4" x 4-1/2"

Door Thickness: 1-3/4"

Backset: 2-3/8"

Bore: 2-1/8"

Gauge: 22 (.032)

Trim Screws: 4 ea. #8 x 3/4" Phillips Truss Head