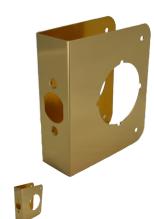

## Description

Don-Jo 61-PB-VF Wrap Around Plate Single Bore For Cylindrical Lock 1-3/4" Door, 2-3/8" Backset, Finish: Polished Brass

SKU: DJ 61-PB-VF

Overview: Don-jo Wrap Around Plates are available in various configurations to reinforce or repair a damage door. Use with Cylindrical, Mortise and Special Locks.

Type: Wrap Around Plate For Deadbolts & Cylindrical Locks with flat edge design

Product Specifications Dimensions : 4" x 4-1/2"

Door Thickness: 1-3/4"

Backset: 2-3/8"

Bore: 2-1/8"

Gauge: 22 (.032)

Trim Screws: 4 ea. #8 x 3/4" Phillips Truss Head

Latch Screws: 2 ea. #8-32 x 1/4" Flat Head (per latch)

Finish: PB - Polished Brass (605)

1 / 1