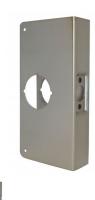

## Description

Don-Jo 4-PB-CW Wrap Around Plate Single Bore For Cylindrical Lock 1-3/4" Door, 2-3/4" Backset, Finish: Polished Brass

SKU: DJ 4-PB-CW

Overview: Don-jo Wrap Around Plates are available in various configurations to reinforce or repair a damage door. Use with Cylindrical, Mortise and Special Locks.

Type: Wrap Around Plate For Deadbolts & Cylindrical Locks

Product Specifications Dimensions : 4-1/4" x 9"

Door Thickness: 1-3/4"

Backset: 2-3/4"

Bore: 2-1/8"

Gauge: 22 (.032)

Trim Screws: 4 ea. #8 x 3/4" Phillips Truss Head

Latch Screws: 2 ea. #8-32 x 1/4" Flat Head (per latch)

Finish: PB - Polished Brass (605)

1 / 1