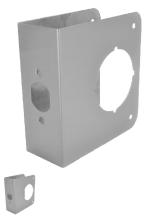

## Don-Jo 81-S-VF Wrap Around Plate Single Bore For Cylindrical Lock 1-3/4" Door, 2-3/4" Backset, Finish: Satin Stainless Steel

dj\_81svf.png

Rating: Not Rated Yet **Price** Price Each:\$17.73

Ask a question about this product

Type: Wrap Around Plate For Deadbolts & Cylindrical Locks with flat edge design

Product Specifications Dimensions : 4-1/4" x 4-1/2"

Door Thickness: 1-3/4"

Backset: 2-3/4"

Bore: 2-1/8"

Gauge: 22 (.032)

Trim Screws: 4 ea. #8 x 3/4" Phillips Truss Head