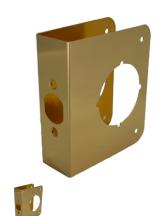

Type: Wrap Around Plate For Deadbolts & Cylindrical Locks with flat edge design

Product Specifications
Dimensions: 4-1/4" x 4-1/2"

Door Thickness: 1-3/4"

Backset: 2-3/4"

Bore: 2-1/8"

Gauge: 22 (.032)

Trim Screws: 4 ea. #8 x 3/4" Phillips Truss Head

Latch Screws: 2 ea. #8-32 x 1/4" Flat Head (per latch)

Finish: PB - Polished Brass (605)

1 / 1