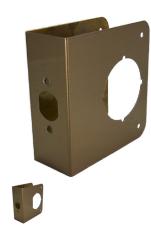

## Description

Don-Jo 81-AB-VF Wrap Around Plate Single Bore For Cylindrical Lock 1-3/4" Door, 2-3/4" Backset, Finish: Antique Brass)

SKU: DJ 81-AB-VF

Overview: Don-jo Wrap Around Plates are available in various configurations to reinforce or repair a damage door. Use with Cylindrical, Mortise and Special Locks.

Type: Wrap Around Plate For Deadbolts & Cylindrical Locks with flat edge design

Product Specifications
Dimensions: 4-1/4" x 4-1/2"

Door Thickness: 1-3/4"

Backset: 2-3/4"

Bore: 2-1/8"

Gauge: 22 (.032)

Trim Screws: 4 ea. #8 x 3/4" Phillips Truss Head

Latch Screws: 2 ea. #8-32 x 1/4" Flat Head (per latch)

Finish: AB - Antique Brass (609)

1 / 1