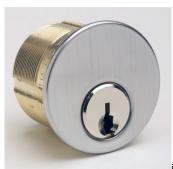

## 1" YALE MORTISE CYLINDER-5PIN - IL 7165YA2-26D-KA2

il\_mortise\_26d.png

Rating: Not Rated Yet **Price**Price Each:\$13.29

Ask a question about this product

Description

SKU: IL 7165YA2-26D-KA2

Ilco® Mortise Cylinders are machined from solid brass bar stock, engineered and manufactured to OEM specifications. Master Key and Grand Master Key quality, and are re-keyable to original manufacturers systems. The broad selection of models and components within our line provides you with the ?exibility to cover numerous applications.

Supplied with: 2 Ilco® Look-Alike Keys, Adams Rite Cam with extra Standard Cam

Thread Size: 1.150? x 32 UNS

Cylinder Face Diameter: 1.36" (34.5mm)

Cylinder Length: 1" (25.4mm) length

Cylinder Pin Chambers: Drilled 5 — Pinned 5

Brand: YALE

Original Key: RN8PARA

Ilco Key #: Yale 8 - Y1, 999

Cylinders keyed alike in pairs.

Finish: US 26D - Brushed Chrome

1 / 1