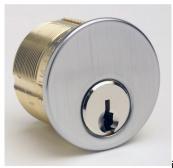

## 1"MORTISE CYLINDER-SC8-5PIN - IL 7165SE2-26D-KA2

il\_mortise\_26d.png

Rating: Not Rated Yet **Price**Price Each:\$13.29

Ask a question about this product

Description

SKU: IL 7165SE2-26D-KA2

Ilco® Mortise Cylinders are machined from solid brass bar stock, engineered and manufactured to OEM specifications. Master Key and Grand Master Key quality, and are re-keyable to original manufacturers systems. The broad selection of models and components within our line provides you with the ?exibility to cover numerous applications.

Supplied with: 2 Ilco® Look-Alike Keys, Adams Rite Cam

Thread Size: 1.150? x 32 UNS

Cylinder Face Diameter: 1.36" (34.5mm)

Cylinder Length: 1" (25.4mm) length

Cylinder Pin Chambers: Drilled 5 — Pinned 5

Brand: SCHLAGE

Original Key: 35-100E

Ilco Key #: SC8, 1145E

Cylinders keyed alike in pairs.

Finish: US 26D - Brushed Chrome

1 / 1