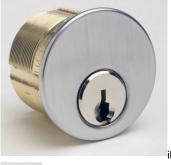

## 1"MORTISE CYLINDER-SC1-5PIN BLACK - IL 7165SC2-29-KA2

il\_mortise\_26d.png

Rating: Not Rated Yet **Price** Price Each:\$13.29

Ask a question about this product

Description SKU: IL 7165SC2-29-KA2

IIco? Mortise Cylinders are machined from solid brass bar stock, engineered and manufactured to OEM specifications. Master Key and Grand Master Key quality, and are re-keyable to original manufacturers systems. The broad selection of models and components within our line provides you with the ?exibility to cover numerous applications.

Supplied with: 2 Ilco? Look-Alike Keys, Adams Rite Cam with extra Standard Cam

Thread Size: 1.150? x 32 UNS

Cylinder Face Diameter: 1.36" (34.5mm)

Cylinder Length: 1" (25.4mm) length

Cylinder Pin Chambers: Drilled 5 ? Pinned 5

Brand: SCHLAGE

Original Key: 35-100C

Ilco Key #: SC1, 1145

Cylinders keyed alike in pairs.

Finish: US 29 (Black)