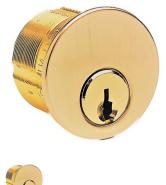

## 1"MORTISE CYLINDER-SC1-5PIN - IL 7165SC2-03-KA2

il\_mortise\_605.png

Rating: Not Rated Yet **Price** Price Each:\$13.29

Ask a question about this product

Description SKU: IL 7165SC2-03-KA2

IIco® Mortise Cylinders are machined from solid brass bar stock, engineered and manufactured to OEM specifications. Master Key and Grand Master Key quality, and are re-keyable to original manufacturers systems. The broad selection of models and components within our line provides you with the ?exibility to cover numerous applications.

Supplied with: 2 IIco® Look-Alike Keys, Adams Rite Cam with extra Standard Cam

Thread Size: 1.150? x 32 UNS

Cylinder Face Diameter: 1.36" (34.5mm)

Cylinder Length: 1" (25.4mm) length

Cylinder Pin Chambers: Drilled 5 — Pinned 5

Brand: SCHLAGE

Original Key: 35-100C

Ilco Key #: SC1, 1145

Cylinders keyed alike in pairs.

Finish: US 3 - Polished Brass