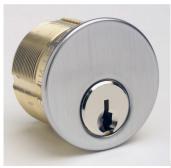

## 1"MORTISE CYLINDER-LORI-80-5PIN - IL 7165UE2-46-KA2

il\_mortise\_26d.png

Rating: Not Rated Yet **Price**Price Each:\$15.49

Price Each:\$15.49

Ask a question about this product

Description

SKU: İL 7165UE2-46-KA2

Ilco? Mortise Cylinders are machined from solid brass bar stock, engineered and manufactured to OEM specifications. Master Key and Grand Master Key quality, and are re-keyable to original manufacturers systems. The broad selection of models and components within our line provides you with the ?exibility to cover numerous applications.

Supplied with: 2 Ilco? Look-Alike Keys, Adams Rite Cam

Thread Size: 1.150? x 32 UNS

Cylinder Face Diameter: 1.36" (34.5mm)

Cylinder Length: 1" (25.4mm) length

Cylinder Pin Chambers: Drilled 5 ? Pinned 5

Brand: LORI

Original Key: 80

Ilco Key #: LORI 80

Cylinders keyed alike in pairs.

Finish: US 46 - Duracolor Brown

1 / 1