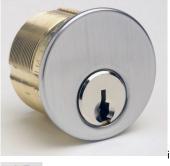

## 1"MORTISE CYLINDER-LORI-80-5PIN - IL 7165UE2-26D-KA2

il\_mortise\_26d.png

Rating: Not Rated Yet **Price** Price Each:\$15.49

Ask a question about this product

Description SKU: IL 7165UE2-26D-KA2

IIco® Mortise Cylinders are machined from solid brass bar stock, engineered and manufactured to OEM specifications. Master Key and Grand Master Key quality, and are re-keyable to original manufacturers systems. The broad selection of models and components within our line provides you with the ?exibility to cover numerous applications.

Supplied with: 2 IIco® Look-Alike Keys, Adams Rite Cam

Thread Size: 1.150? x 32 UNS

Cylinder Face Diameter: 1.36" (34.5mm)

Cylinder Length: 1" (25.4mm) length

Cylinder Pin Chambers: Drilled 5 — Pinned 5

Brand: LORI

Original Key: 80

Ilco Key #: LORI 80

Cylinders keyed alike in pairs.

Finish: US 26D - Brushed Chrome