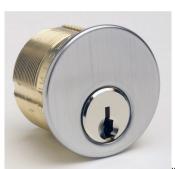

## 1"MORTISE CYLINDER-LA -5PIN - IL 7165GA2-46-KA2

il\_mortise\_26d.png

Rating: Not Rated Yet **Price**Price Each:\$13.29

Ask a question about this product

Description

SKU: IL 7165GA2-46-KA2

Ilco® Mortise Cylinders are machined from solid brass bar stock, engineered and manufactured to OEM specifications. Master Key and Grand Master Key quality, and are re-keyable to original manufacturers systems. The broad selection of models and components within our line provides you with the ?exibility to cover numerous applications.

Supplied with: 2 Ilco® Look-Alike Keys, Adams Rite Cam

Thread Size: 1.150? x 32 UNS

Cylinder Face Diameter: 1.36" (34.5mm)

Cylinder Length: 1" (25.4mm) length

Cylinder Pin Chambers: Drilled 5 — Pinned 5

Brand: SARGENT

Original Key: 265LA

Ilco Key #: S22, 1007LA

Cylinders keyed alike in pairs.

Finish: US 4 - Satin Brass - Duracolor Brown

1 / 1