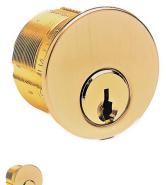

## 1"MORTISE CYLINDER-KW1-5PIN - IL 7165KS2-03-KA2

il\_mortise\_605.png

Rating: Not Rated Yet **Price** Price Each:\$13.29

Ask a question about this product

Description SKU: IL 7165KS2-03-KA2

IIco® Mortise Cylinders are machined from solid brass bar stock, engineered and manufactured to OEM specifications. Master Key and Grand Master Key quality, and are re-keyable to original manufacturers systems. The broad selection of models and components within our line provides you with the ?exibility to cover numerous applications.

Supplied with: 2 IIco® Look-Alike Keys, Adams Rite Cam with extra Standard Cam

Thread Size: 1.150? x 32 UNS

Cylinder Face Diameter: 1.36" (34.5mm)

Cylinder Length: 1" (25.4mm) length

Cylinder Pin Chambers: Drilled 5 — Pinned 5

Brand: KWIKSET

Original Key: 81063

Ilco Key #: KW1, 1176

Cylinders keyed alike in pairs.

Finish: US 3 - Polished Brass