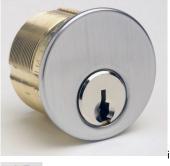

## 1"MORTISE CYLINDER-AR1-5PIN - IL 7165AA2-46-KA2

il\_mortise\_26d.png

Rating: Not Rated Yet **Price** Price Each:\$13.29

Ask a question about this product

Description SKU: IL 7165AA2-46-KA2

IIco® Mortise Cylinders are machined from solid brass bar stock, engineered and manufactured to OEM specifications. Master Key and Grand Master Key quality, and are re-keyable to original manufacturers systems. The broad selection of models and components within our line provides you with the ?exibility to cover numerous applications.

Supplied with: 2 IIco® Look-Alike Keys, Adams Rite Cam

Thread Size: 1.150? x 32 UNS

Cylinder Face Diameter: 1.36" (34.5mm)

Cylinder Length: 1" (25.4mm) length

Cylinder Pin Chambers: Drilled 5 — Pinned 5

Brand: ARROW

Original Key: K5A

Ilco Key #: AR1, 1179

Cylinders keyed alike in pairs.

Finish: US 4 - Satin Brass - Duracolor Brown