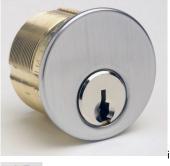

## 1"MORTISE CYLINDER-AR1-5PIN - IL 7165AA2-26D-KA2

il\_mortise\_26d.png

Rating: Not Rated Yet **Price** Price Each:\$13.29

Ask a question about this product

Description SKU: IL 7165AA2-26D-KA2

IIco® Mortise Cylinders are machined from solid brass bar stock, engineered and manufactured to OEM specifications. Master Key and Grand Master Key quality, and are re-keyable to original manufacturers systems. The broad selection of models and components within our line provides you with the ?exibility to cover numerous applications.

Supplied with: 2 IIco® Look-Alike Keys, Adams Rite Cam

Thread Size: 1.150? x 32 UNS

Cylinder Face Diameter: 1.36" (34.5mm)

Cylinder Length: 1" (25.4mm) length

Cylinder Pin Chambers: Drilled 5 — Pinned 5

Brand: ARROW

Original Key: K5A

Ilco Key #: AR1, 1179

Cylinders keyed alike in pairs.

Finish: US 26D - Brushed Chrome