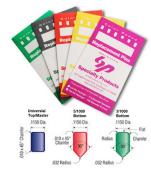

## .003 UNIVERSAL BOTTOM PIN 144 PK (.198) - SP198B

sp\_lock\_pin\_package\_image.png

Rating: Not Rated Yet **Price** 

Price Each:\$2.27

Ask a question about this product

Description SKU: SP198B

&#8226 3/1000 Increment Pins

&#8226 Bottom pins are produced with a standard nose and a flat center with radius corners on the back end

&#8226 Top and Master pins are produced with flat centers and properly chamfered corners

&#8226 Produced from full-hard #360 alloy brass

&#8226 Type / Size: Bottom Pin / .198

1 / 1