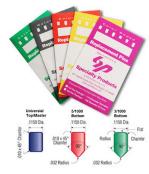

## .003 UNIVERSAL BOTTOM PIN 144 PK (.186) - SP186B

sp\_lock\_pin\_package\_image.png

Rating: Not Rated Yet **Price** 

Price Each:\$2.27

Ask a question about this product

Description SKU: SP186B

&#8226 3/1000 Increment Pins

&#8226 Bottom pins are produced with a standard nose and a flat center with radius corners on the back end

&#8226 Top and Master pins are produced with flat centers and properly chamfered corners

&#8226 Produced from full-hard #360 alloy brass

&#8226 Packed in color-coded paper envelopes for easy storage with 144 pieces (1 gross) per pack

&#8226 Sizes are marked in highly legible black ink on each envelope for quick identification

&#8226 All envelopes are resealable and can be opened/closed several times

&#8226 Type / Size: Bottom Pin / .186

1 / 1