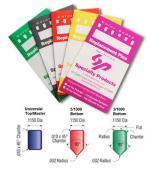

## .005 UNIVERSAL TOP PIN 144 PK (.185 ) - SP185T

sp\_lock\_pin\_package\_image.png

Rating: Not Rated Yet **Price**Price Each:\$2.27

·

Ask a question about this product

Description SKU: SP185T

&#8226 5/1000 Increment Pins

&#8226 Bottom pins are produced with a standard nose and a flat center with radius corners on the back end

&#8226 Top and Master pins are produced with flat centers and properly chamfered corners

&#8226 Produced from full-hard #360 alloy brass

&#8226 Packed in color-coded paper envelopes for easy storage with 144 pieces (1 gross) per pack

&#8226 Sizes are marked in highly legible black ink on each envelope for quick identification

&#8226 All envelopes are resealable and can be opened/closed several times

&#8226 Type / Size: Top Pin / .185

1 / 1