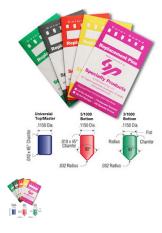

## .005 UNIVERSAL BOTTOM PIN 144 PK (.185) - SP185B

sp\_lock\_pin\_package\_image.png

Rating: Not Rated Yet **Price** Price Each:\$2.27

Ask a question about this product

Description SKU: SP185B

&#8226 5/1000 Increment Pins

&#8226 Bottom pins are produced with a standard nose and a flat center with radius corners on the back end

&#8226 Top and Master pins are produced with flat centers and properly chamfered corners

&#8226 Produced from full-hard #360 alloy brass

&#8226 Packed in color-coded paper envelopes for easy storage with 144 pieces (1 gross) per pack

&#8226 Sizes are marked in highly legible black ink on each envelope for quick identification

&#8226 All envelopes are resealable and can be opened/closed several times

&#8226 Type / Size: Bottom Pin / .185