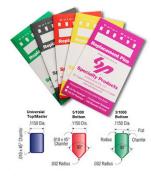

## .003 UNIVERSAL BOTTOM PIN 144 PK (.183 ) - SP183B

sp\_lock\_pin\_package\_image.png

Rating: Not Rated Yet **Price**Price Each:\$2.27

Ask a question about this product

Description SKU: SP183B

&#8226 3/1000 Increment Pins

&#8226 Bottom pins are produced with a standard nose and a flat center with radius corners on the back end

&#8226 Top and Master pins are produced with flat centers and properly chamfered corners

&#8226 Produced from full-hard #360 alloy brass

&#8226 Packed in color-coded paper envelopes for easy storage with 144 pieces (1 gross) per pack

&#8226 Sizes are marked in highly legible black ink on each envelope for quick identification

&#8226 All envelopes are resealable and can be opened/closed several times

&#8226 Type / Size: Bottom Pin / .183

1 / 1