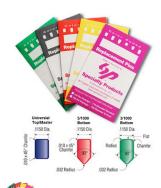

## .005 UNIVERSAL BOTTOM PIN 144 PK (.180 ) - SP180B

sp\_lock\_pin\_package\_image.png

Rating: Not Rated Yet **Price**Price Each:\$2.27

Ask a question about this product

Description SKU: SP180B

&#8226 5/1000 Increment Pins

&#8226 Bottom pins are produced with a standard nose and a flat center with radius corners on the back end

&#8226 Top and Master pins are produced with flat centers and properly chamfered corners

&#8226 Produced from full-hard #360 alloy brass

&#8226 Packed in color-coded paper envelopes for easy storage with 144 pieces (1 gross) per pack

&#8226 Sizes are marked in highly legible black ink on each envelope for quick identification

&#8226 All envelopes are resealable and can be opened/closed several times

&#8226 Type / Size: Bottom Pin / .180

1 / 1