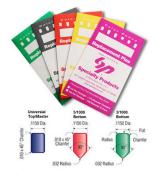

## .003 UNIVERSAL BOTTOM PIN 144 PK (.180 ) - SP180B-3

sp\_lock\_pin\_package\_image.png

Rating: Not Rated Yet **Price**Price Each:\$2.27

Ask a question about this product

Description SKU: SP180B-3

&#8226 3/1000 Increment Pins

&#8226 Bottom pins are produced with a standard nose and a flat center with radius corners on the back end

&#8226 Top and Master pins are produced with flat centers and properly chamfered corners

&#8226 Produced from full-hard #360 alloy brass

&#8226 Packed in color-coded paper envelopes for easy storage with 144 pieces (1 gross) per pack

&#8226 Sizes are marked in highly legible black ink on each envelope for quick identification

&#8226 All envelopes are resealable and can be opened/closed several times

&#8226 Type / Size: Bottom Pin / .180

1 / 1