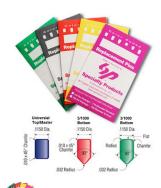

## .003 UNIVERSAL BOTTOM PIN 144 PK (.177) - SP177B

sp\_lock\_pin\_package\_image.png

Rating: Not Rated Yet **Price** 

Price Each:\$2.27

Ask a question about this product

Description SKU: SP177B

&#8226 3/1000 Increment Pins

&#8226 Bottom pins are produced with a standard nose and a flat center with radius corners on the back end

&#8226 Top and Master pins are produced with flat centers and properly chamfered corners

&#8226 Produced from full-hard #360 alloy brass

&#8226 Packed in color-coded paper envelopes for easy storage with 144 pieces (1 gross) per pack

&#8226 Sizes are marked in highly legible black ink on each envelope for quick identification

&#8226 All envelopes are resealable and can be opened/closed several times

&#8226 Type / Size: Bottom Pin / .177

1 / 1