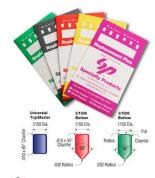

## .005 UNIVERSAL TOP PIN 144 PK (.175 ) - SP175T

sp\_lock\_pin\_package\_image.png

Rating: Not Rated Yet **Price**Price Each:\$2.27

Ask a question about this product

Description SKU: SP175T

&#8226 5/1000 Increment Pins

&#8226 Bottom pins are produced with a standard nose and a flat center with radius corners on the back end

&#8226 Top and Master pins are produced with flat centers and properly chamfered corners

&#8226 Produced from full-hard #360 alloy brass

&#8226 Packed in color-coded paper envelopes for easy storage with 144 pieces (1 gross) per pack

&#8226 Sizes are marked in highly legible black ink on each envelope for quick identification

&#8226 All envelopes are resealable and can be opened/closed several times

&#8226 Type / Size: Top Pin / .175

1 / 1