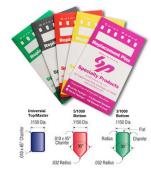

## .005 UNIVERSAL BOTTOM PIN 144 PK (.175 ) - SP175B

sp\_lock\_pin\_package\_image.png

Rating: Not Rated Yet **Price**Price Each:\$2.27

Ask a question about this product

Description SKU: SP175B

&#8226 5/1000 Increment Pins

&#8226 Bottom pins are produced with a standard nose and a flat center with radius corners on the back end

&#8226 Top and Master pins are produced with flat centers and properly chamfered corners

&#8226 Produced from full-hard #360 alloy brass

&#8226 Packed in color-coded paper envelopes for easy storage with 144 pieces (1 gross) per pack

&#8226 Sizes are marked in highly legible black ink on each envelope for quick identification

&#8226 All envelopes are resealable and can be opened/closed several times

&#8226 Type / Size: Bottom Pin / .175

1 / 1