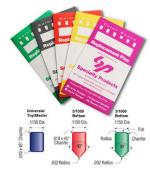

## .003 UNIVERSAL BOTTOM PIN 144 PK (.174) - SP174B

sp\_lock\_pin\_package\_image.png

Rating: Not Rated Yet **Price** 

Price Each:\$2.27

Ask a question about this product

Description SKU: SP174B

&#8226 3/1000 Increment Pins

&#8226 Bottom pins are produced with a standard nose and a flat center with radius corners on the back end

&#8226 Top and Master pins are produced with flat centers and properly chamfered corners

&#8226 Produced from full-hard #360 alloy brass

&#8226 Packed in color-coded paper envelopes for easy storage with 144 pieces (1 gross) per pack

&#8226 Sizes are marked in highly legible black ink on each envelope for quick identification

&#8226 All envelopes are resealable and can be opened/closed several times

&#8226 Type / Size: Bottom Pin / .174

1 / 1