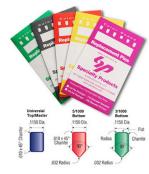

## .005 UNIVERSAL TOP PIN 144 PK (.170 ) - SP170T

sp\_lock\_pin\_package\_image.png

Rating: Not Rated Yet **Price** 

Price Each:\$2.27

Ask a question about this product

Description SKU: SP170T

&#8226 5/1000 Increment Pins

&#8226 Bottom pins are produced with a standard nose and a flat center with radius corners on the back end

&#8226 Top and Master pins are produced with flat centers and properly chamfered corners

&#8226 Produced from full-hard #360 alloy brass

&#8226 Packed in color-coded paper envelopes for easy storage with 144 pieces (1 gross) per pack

&#8226 Sizes are marked in highly legible black ink on each envelope for quick identification

&#8226 All envelopes are resealable and can be opened/closed several times

&#8226 Type / Size: Top Pin / .170

1 / 1